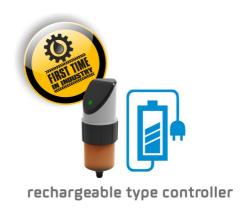

elivers the precise volume of lubricant to the lubrication point of machinery automatically at frequent intervals of time programmed by the user.

SIPOALs are available in two variants such as



#### **ADVANTAGES** upto 55% prevention upto 25% reduction of bearing failures in maintenance cost SIPOAL Investment 80% bearing failures maintenance cost 80% Lubricant consumption 70% 70% 60% Failure Due to Lubrication Related Problems 60%-50%-50%-Machine repair costs 40% 40%-30% 30% Unplanned downtime upto 90% reduced upto 40% improved upto 15% improvement of production risk of accidents environment 100% U090% -100% environmental pollution of accidents 70%-60%-50%-40%-80%-Pollution Due to Other Factors 70%-60%-Pollution Due to Lube Handling 50%-40% cause 20%



# **FEATURES**

### SIPOAL-B/L









refillable type cartridges

dual point lubrication

### SIPOAL-L





remote monitoring thru smart phone / computer



remote control thru smart phone / computer



automated performance feedbacks

# **INSTALLATIONS**































**Q** XOROWIN MECHATRONICS LLP

#72 | Senthil Velavan Nagar Vilankurichi | Coimbatore - 641 035 Tamilnadu | India

- connect@xorowin.com
- xorowin.com
- C Toll-free: 1800 890 0110

- **f** @xorowin
- y @xorowin
- in @xorowin
- xorowin mechatronics LLP
- 93429 27577