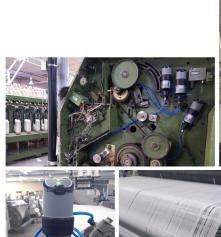

Kind attention **Textile Industrialists** 

offering you a smart solution to protect your machines bearings from dust moisture premature failures SIPUAL SMART LUBRICATOR 120 ml

## SIPOAL

SIPOALs consists of self-powered electromechatronical controller to drive the lubricant cartridges which delivers the precise volume of lubricant to the lubrication point of machinery automatically at frequent intervals of time programmed by the user.