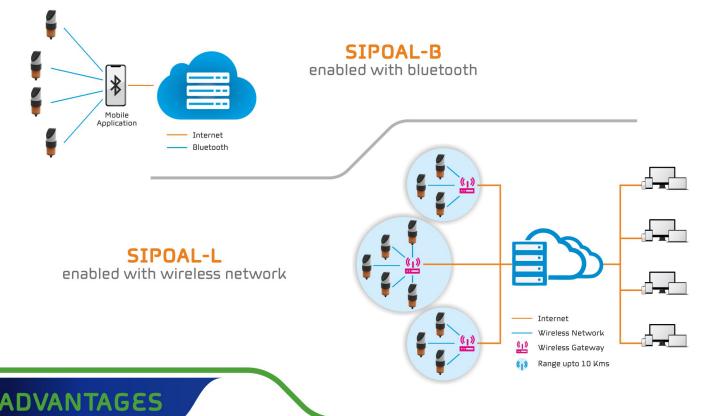

## SIPOAL

SIPOALs consists of self-powered electromechatronical controller to drive the lubricant cartridges which delivers the precise volume of lubricant to the lubrication point of machinery automatically at frequent intervals of time programmed by the user.

SIPOALs are available in two variants such as